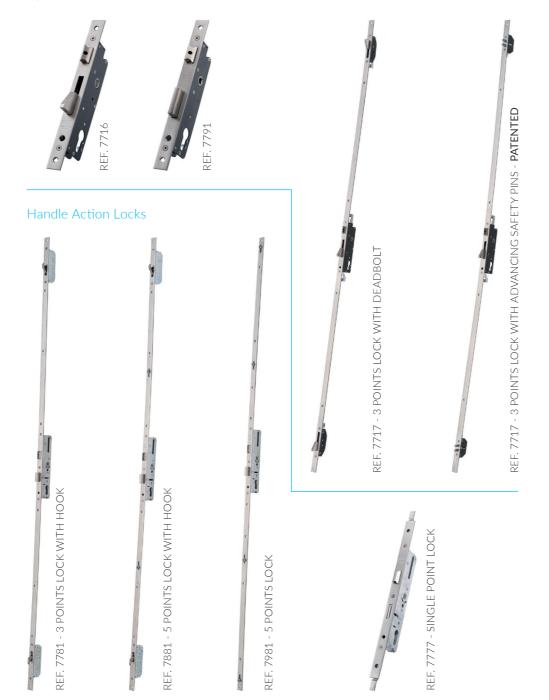

## **ACCESSORIES FOR DOOR**

Cylinder Action Locks —

CLIO 3D 2 WINGS

CLIO 3D 3 WINGS

STANDARD EURO CYLINDER

SAFELY EURO CYLINDER