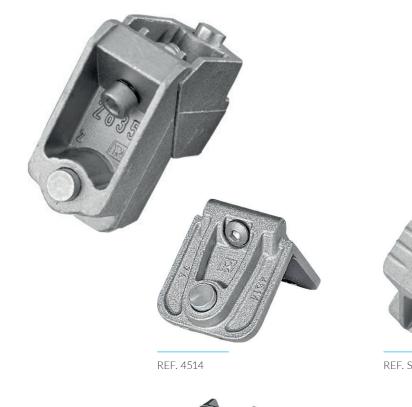

## **ACCESSORIES FOR CASEMENT**

Double Handle 260 -



Cremones Bolt and Handles MECA





REF. 160C









REF. LC-122

REF. 360AD



## RASATA ROSELESS HANDLE

# QUALITY AND INNOVATION "MADE IN EUROPE"



Sotralu Group, a 100% European Company, brings together three renowned brands each having more than 40 years of experience.



#### **DR ACCESSORIES**

62019 Recanati (MC) tel. +39 0717 506 174 info@ragni-fr.com

## **ERRETI**

48031 Bagnara di Romagna (RA) tel. +39 0545 283 811 sales@erreti.com

## **GNS**

E.N. 1- Mouisca do Vouga 3754-901 Águeda tel. +351 234 644 224 info@ingns.com

### SOTRALU

31600 Muret tel. +33 5 34 46 06 00 contact@sotralu.fr

# ALUMINUM ON THE MOVE



## **ACCESSORIES FOR SLIDING**



A flat lock solution, unique on the worldwide market, where technology disappears behind a pure design.

Combining customization, ergonomics and a wide range of colors and shapes, it offers professional and pr