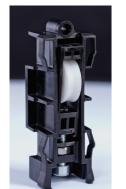

#### Handles for Versus —

HEFEL

From self-positioning roller, branded, to the most load resistant.

NOVEM OFFSET

NOVEM

Versions available:

With positioner, automatic, fixed.

S3G