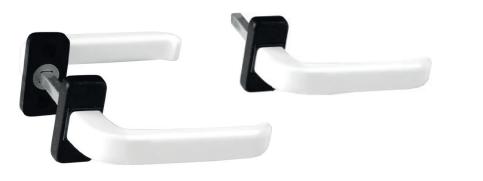

## **ACCESSORIES FOR CASEMENT**

Double Handle 260 -

Cremones Bolt and Handles MECA

REF. 160C

REF. LC-122

REF. 360AD

## **ACCESSORIES FOR DOOR**

Cylinder Action Locks —

CLIO 3D 2 WINGS

CLIO 3D 3 WINGS

STANDARD EURO CYLINDER

SAFELY EURO CYLINDER