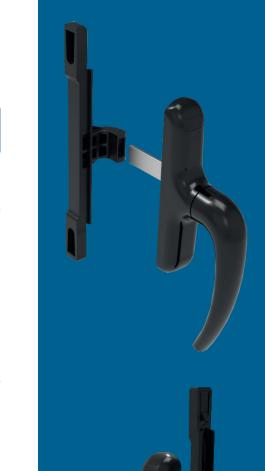

ing customization, ergonomics and a wide range of colors and shapes, it offers professional and private customers a world of unlimited creativity.

#### Handles for Versus —



HEFEL

From self-positioning roller, branded, to the most load resistant.





NOVEM OFFSET

NOVEM

Versions available:

With positioner, automatic, fixed.

S3G

SHERPA





## **ACCESSORIES FOR DOOR**

Cylinder Action Locks —





CLIO 3D 2 WINGS

CLIO 3D 3 WINGS

STANDARD EURO CYLINDER





SAFELY EURO CYLINDER







## SIDE HUNG OUTWARD OPENING

### Outward Opening ——

GEAR ACTION

MULTIPOINT

LOCK 7615

The revolutionary side hug outward opening soluction FAST and EASY to install.



2 Locking Points



Multi Locking Points











GERABOX









REF. 6080



SIDE HUNG OUTWARD OPENING CREMONE **MAXIMA** 





LOCKING KIT





ARMS