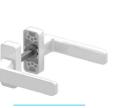

## **ACCESSORIES FOR CASEMENT**

Double Handle 260 -

Cremones Bolt and Handles MECA

REF. 160C

REF. LC-122

REF. 360AD